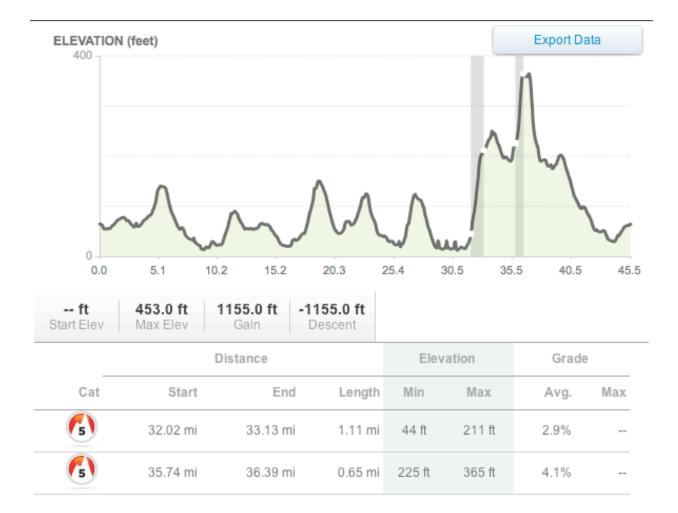

## **DESCRIPTION OF THIS BIKE RIDE**

This is a 45.55 mi Bike Race Starting at Police Training Grounds., ST. The Bike Race has a total ascent of 1,154.86 ft and has a maximum elevation of 452.76 ft. The route was mapped by Curtis McKay: "Wicked Man from Upper Gambles" on 05/13/2012.

The Race has 2 Category Five Climbs.

For any climb to be rated (receive a climb score/category) it must be at least **500 meters** in length with an average grade of **3% or more**.

All climb scores are based on distance, grade/elevation change, and maximum elevation. The combination of these factors drives all final climb categories and there is no subjective analysis used in the final scoring of any climb score. All other climbs that do not meet the criteria for HC to Cat 5 are simply too small to rate and can usually be crossed easily by bicycle, running, or walking.