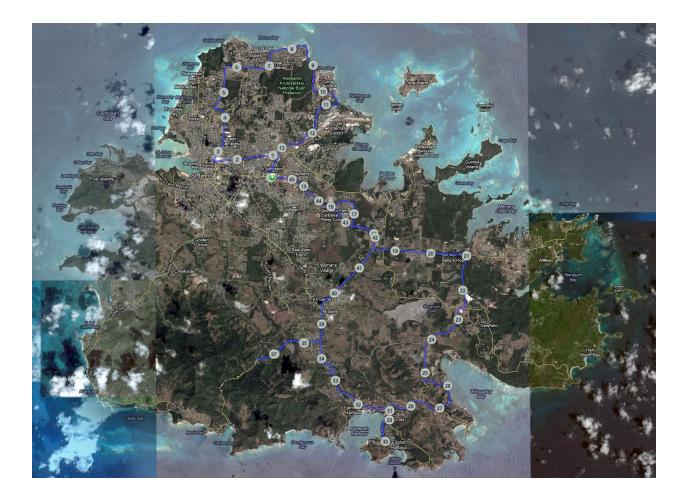

## **DESCRIPTION OF THIS BIKE RIDE**

This is a 45.55 mi Bike Race Starting at Police Training Grounds., ST. The Bike Race has a total ascent of 1,154.86 ft and has a maximum elevation of 452.76 ft. The route was mapped by Curtis McKay: "Wicked Man from Upper Gambles" on 05/13/2012.

The Race has 2 Category Five Climbs.

For any climb to be rated (receive a climb score/category) it must be at least **500 meters** in length with an average grade of **3% or more**.

All climb scores are based on distance, grade/elevation change, and maximum elevation. The combination of these factors drives all final climb categories and there is no subjective analysis used in the final scoring of any climb score. All other climbs that do not meet the criteria for HC to Cat 5 are simply too small to rate and can usually be crossed easily by bicycle, running, or walking.