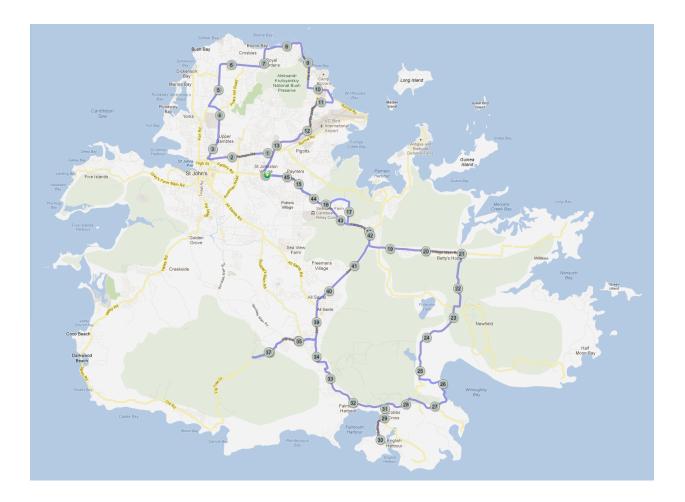

## **DESCRIPTION OF THIS BIKE RIDE**

This is a 45.55 mi Bike Race Starting at Police Training Grounds., ST. The Bike Race has a total ascent of 1,154.86 ft and has a maximum elevation of 452.76 ft. The route was mapped by Curtis McKay: "Wicked Man from Upper Gambles" on 05/13/2012.