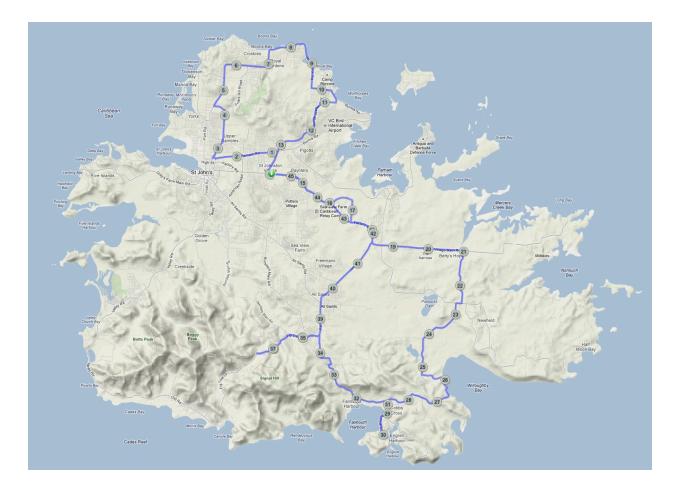

## **DESCRIPTION OF THIS BIKE RIDE**

This is a 45.55 mi Bike Race Starting at Police Training Grounds., ST. The Bike Race has a total ascent of 1,154.86 ft and has a maximum elevation of 452.76 ft. The route was mapped by Curtis McKay: "Wicked Man from Upper Gambles" on 05/13/2012.

The Race has 2 Category Five Climbs.

For any climb to be rated (receive a climb score/category) it must be at least **500 meters** in length with an average grade of **3% or more**.

All climb scores are based on distance, grade/elevation change, and maximum elevation. The combination of these factors drives all final climb categories and there is no subjective analysis used in the final scoring of any climb score. All other climbs that do not meet the criteria for HC to Cat 5 are simply too small to rate and can usually be crossed easily by bicycle, running, or walking.