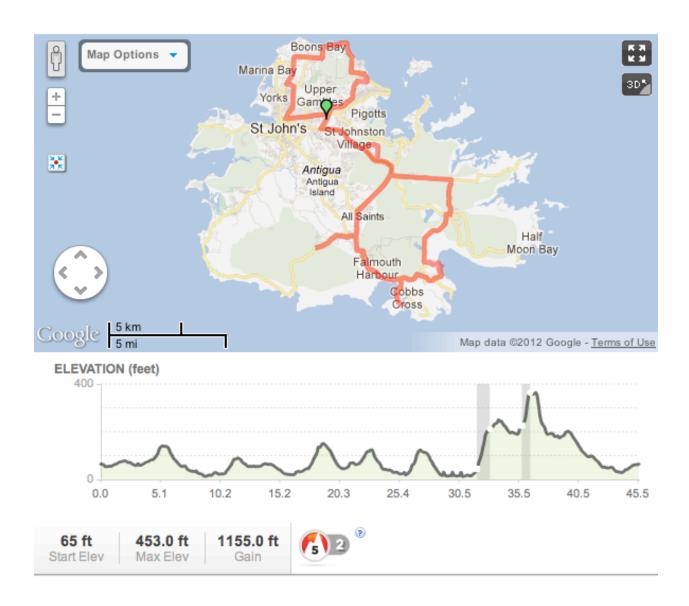

## **DESCRIPTION OF THIS BIKE RIDE**

This is a 45.55 mi Bike Race Starting at Police Training Grounds., ST. The Bike Race has a total ascent of 1,154.86 ft and has a maximum elevation of 452.76 ft. The route was mapped by Curtis McKay: "Wicked Man from Upper Gambles" on 05/13/2012.

The Race has 2 Category Five Climbs.

For any climb to be rated (receive a climb score/category) it must be at least **500 meters** in length with an average grade of **3% or more**.

All climb scores are based on distance, grade/elevation change, and maximum elevation. The combination of these factors drives all final climb categories and there is no subjective analysis used in the final scoring of any climb score. All other climbs that do not meet the criteria for HC to Cat 5 are simply too small to rate and can usually be crossed easily by bicycle, running, or walking.